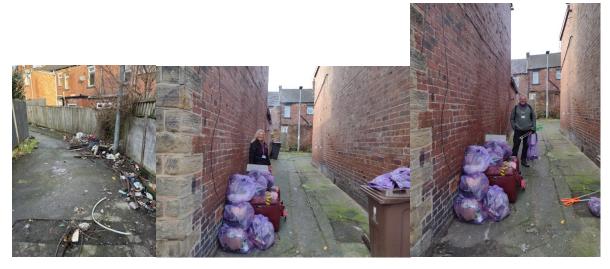

#### Lisa and John Tackle Measbrough Dike

Lisa had the idea that the backings of Osborne Street and Doncaster Road needed cleaning up, so we went there on a cold February morning armed with a sweeping brush litter picks and bags. After two hours we got 15 bags of litter and large bulky item's that had been fly

tipped, We then did a letter drop asking residents to be mindful and manage their waste in this area.

Cleanup on Lancaster Street and Crompton Avenue, overflowing and contaminated bins reported residents notified via letter drop.

Measbrough Dike The Return Of the pickers, in a street in a town far away we picked Osborne Street Victor, Ivy Seth, and Sunderland Terrace all in all about twenty bags of litter waste and other fly tipping collected and reported, myself Lisa and Mark, working in partnership with Dan and Leanne from Twiggs.