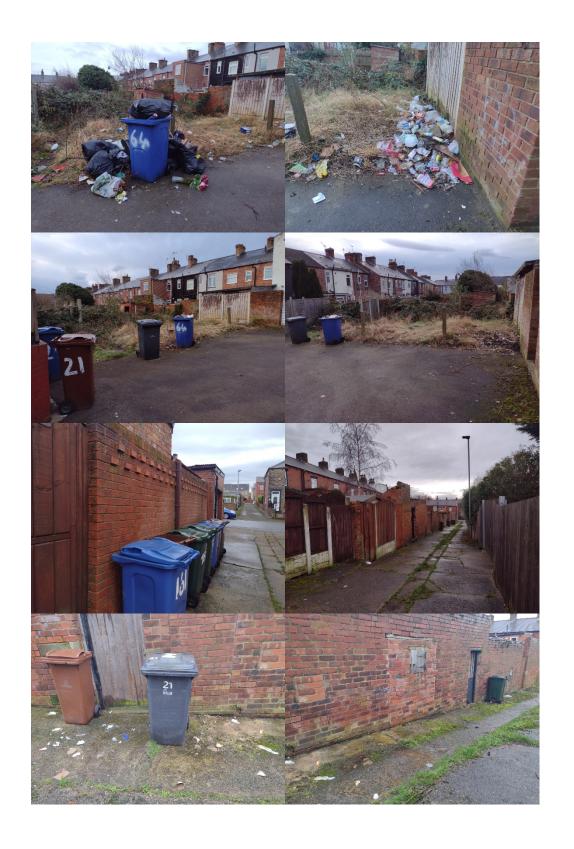

Reported fly tipping for Q4 2024 January February March, side waste/ bin bags excluded to give an accurate picture and type of waste tipped in central ward. I have also printed off the fly tipping hot spots by street and ward. I have done the same with the side waste/bin bags hotspots and amounts. Total amount of side waste for Q4 is 98 black bin bags presented at collection points on bin day but not removed by operators. I have not been able to drill down which was recycling, these are plastic bottles which should be in clear bags not black. In relation to cardboard, which is also classed as side waste, I can report that operators will not put large cardboard boxes like tv boxes in the compactors, neither will they take household black bin bags left out as overspill which is classed as side waste and not fly tipping. The long-term plan is to identify which property is missing their bins, this includes removal of contaminated bins which I report to neighbourhood services monthly on a spread sheet, with photos of the bins and exact location. The hot spots for Side waste gives me an advantage in doing so.