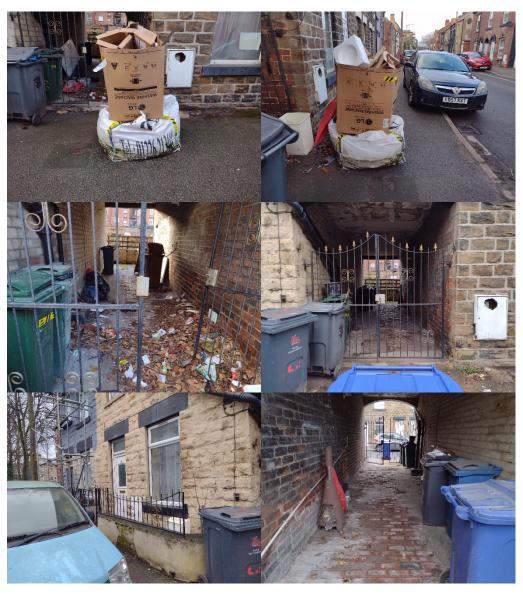

Reported fly tipping for Q4 2024 January February March, side waste/ bin bags excluded to give an accurate picture and type of waste tipped in central ward. I have also printed off the fly tipping hot spots by street and ward. I have done the same with the side waste/bin bags hotspots and amounts. Total amount of side waste for Q4 is 98 black bin bags presented at collection points on bin day but not removed by operators. I have not been able to drill down which was recycling, these are plastic bottles which should be in clear bags not black. In relation to cardboard, which is also classed as side waste, I can report that operators will not put large cardboard boxes like tv boxes in the compactors, neither will they take household black bin bags left out as overspill which is classed as side waste and not fly tipping. The long-term plan is to identify which property is missing their bins, this includes removal of contaminated bins which I report to neighbourhood services monthly on a spread sheet, with photos of the bins and exact location. The hot spots for Side waste gives me an advantage in doing so.