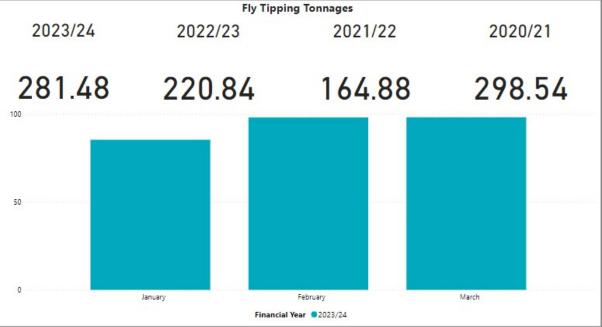

Reported fly tipping for Q4 2024 January February March, side waste/ bin bags excluded to give an accurate picture and type of waste tipped in central ward. I have also printed off the fly tipping hot spots by street and ward. I have done the same with the side waste/bin bags hotspots and amounts. Total amount of side waste for Q4 is 98 black bin bags presented at collection points on bin day but not removed by operators. I have not been able to drill down which was recycling, these are plastic bottles which should be in clear bags not black. In relation to cardboard, which is also classed as side waste, I can report that operators will not put large cardboard boxes like tv boxes in the compactors, neither will they take household black bin bags left out as overspill which is classed as side waste and not fly tipping. The long-term plan is to identify which property is missing their bins, this includes removal of contaminated bins which I report to neighbourhood services monthly on a spread sheet, with photos of the bins and exact location. The hot spots for Side waste gives me an advantage in doing so.