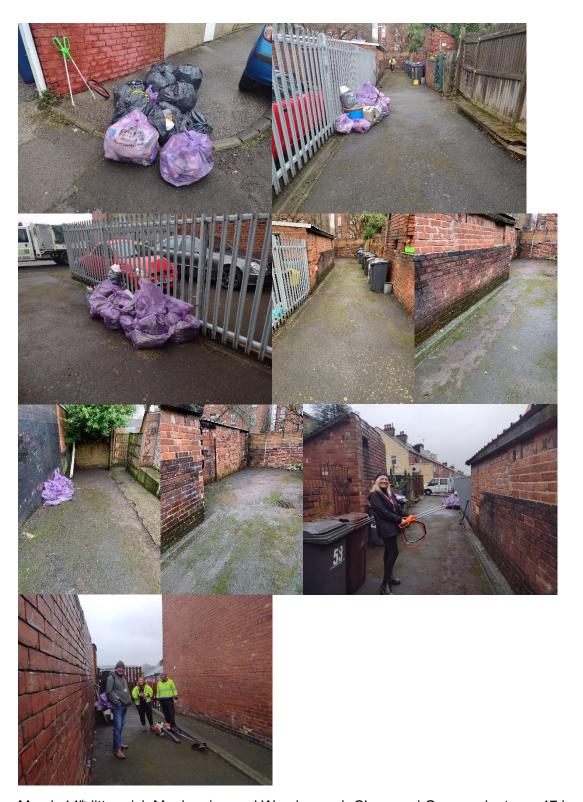

#### Lisa and John Tackle Measbrough Dike

Lisa had the idea that the backings of Osborne Street and Doncaster Road needed cleaning up, so we went there on a cold February morning armed with a sweeping brush litter picks and bags. After two hours we got 15 bags of litter and large bulky item's that had been fly

tipped, We then did a letter drop asking residents to be mindful and manage their waste in this area.

Cleanup on Lancaster Street and Crompton Avenue, overflowing and contaminated bins reported residents notified via letter drop.

Measbrough Dike The Return Of the pickers, in a street in a town far away we picked Osborne Street Victor, Ivy Seth, and Sunderland Terrace all in all about twenty bags of litter waste and other fly tipping collected and reported, myself Lisa and Mark, working in partnership with Dan and Leanne from Twiggs.