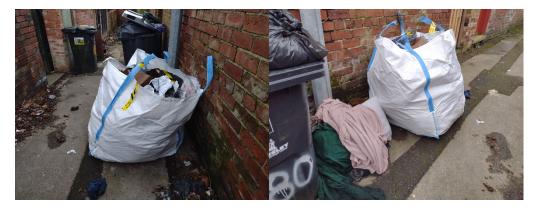

Quick fix on Princess Street January, a quick door knock and lead me to the owner of the waste and builders bag I asked to have it cleared and within a week they had.

Wig on Dodworth Road January letter sent to owner, requesting clean up its owner occupied who paid for waste removal no further action needed taking.