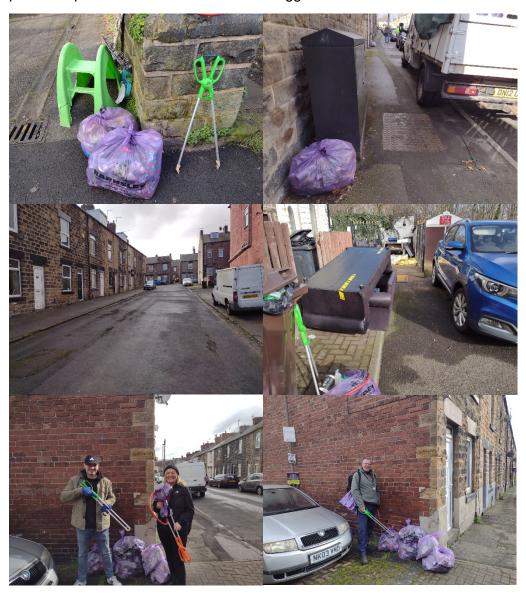

#### Lisa and John Tackle Measbrough Dike

Lisa had the idea that the backings of Osborne Street and Doncaster Road needed cleaning up, so we went there on a cold February morning armed with a sweeping brush litter picks and bags. After two hours we got 15 bags of litter and large bulky item's that had been fly

tipped, We then did a letter drop asking residents to be mindful and manage their waste in this area.

Cleanup on Lancaster Street and Crompton Avenue, overflowing and contaminated bins reported residents notified via letter drop.

Measbrough Dike The Return Of the pickers, in a street in a town far away we picked Osborne Street Victor, Ivy Seth, and Sunderland Terrace all in all about twenty bags of litter waste and other fly tipping collected and reported, myself Lisa and Mark, working in partnership with Dan and Leanne from Twiggs.