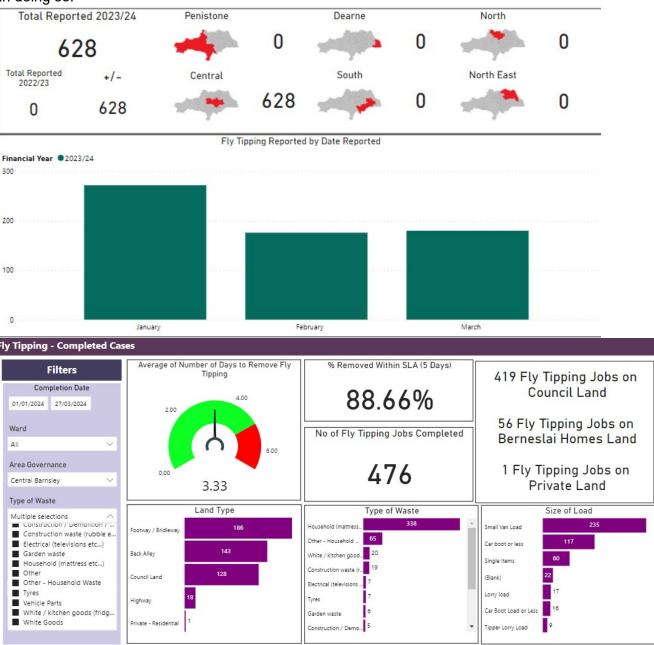

Reported fly tipping for Q4 2024 January February March, side waste/ bin bags excluded to give an accurate picture and type of waste tipped in central ward. I have also printed off the fly tipping hot spots by street and ward. I have done the same with the side waste/bin bags hotspots and amounts. Total amount of side waste for Q4 is 98 black bin bags presented at collection points on bin day but not removed by operators. I have not been able to drill down which was recycling, these are plastic bottles which should be in clear bags not black. In relation to cardboard, which is also classed as side waste, I can report that operators will not put large cardboard boxes like tv boxes in the compactors, neither will they take household black bin bags left out as overspill which is classed as side waste and not fly tipping. The long-term plan is to identify which property is missing their bins, this includes removal of contaminated bins which I report to neighbourhood services monthly on a spread sheet, with photos of the bins and exact location. The hot spots for Side waste gives me an advantage in doing so.