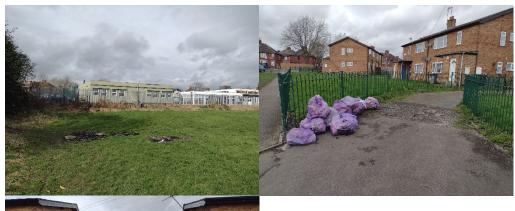

These guys are from Better Living in Oakwell they wanted to make their area a better place to live, Twiggs made time for them to do a litter pick on Avon Street, whilst I dealt with fly tipping of Bio Waste on Pontefract Road see the photos from the planned March community events further down.

Langdale and Pontefract Road incorporating Avon Street, was the March Follow up from above we collected a dozen bags mixed recycling and a clean-up of the vegetation, we identified that Twiggs could engage with BFC to support litter picks after match days.