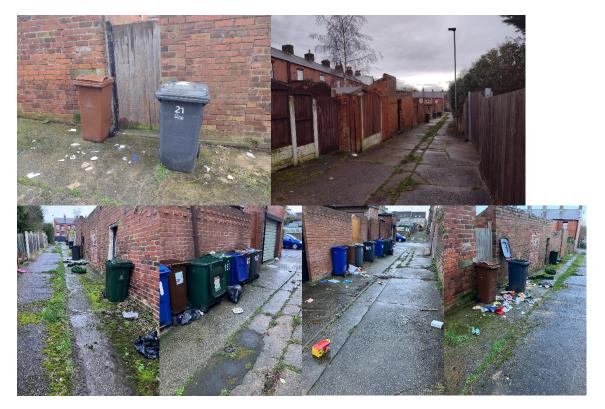

Reported fly tipping for Q4 2024 January February March, side waste/ bin bags excluded to give an accurate picture and type of waste tipped in central ward. I have also printed off the fly tipping hot spots by street and ward. I have done the same with the side waste/bin bags hotspots and amounts. Total amount of side waste for Q4 is 98 black bin bags presented at collection points on bin day but not removed by operators. I have not been able to drill down which was recycling, these are plastic bottles which should be in clear bags not black. In relation to cardboard, which is also classed as side waste, I can report that operators will not put large cardboard boxes like tv boxes in the compactors, neither will they take household black bin bags left out as overspill which is classed as side waste and not fly tipping. The long-term plan is to identify which property is missing their bins, this includes removal of contaminated bins which I report to neighbourhood services monthly on a spread sheet, with photos of the bins and exact location. The hot spots for Side waste gives me an advantage in doing so.