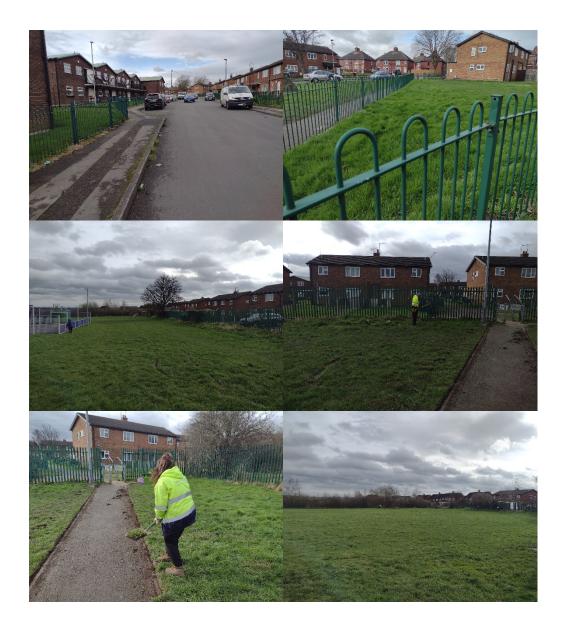

March 11<sup>th</sup> 2024 Litter Pick around Central and Oakwell started at Bala Street, and branched out no volunteers except me and Lisa, Twiggs did an amazing job we collected about 40 bag's Ward alliance and residents were notified a week in advance unfortunately there was no volunteers in attendance.

March 14<sup>th</sup> litter pick Monkspring and Worsborough Clean and Green volunteers 47 bags of litter picked by 14 volunteers from Berneslei Homes, Barnsley Council and members of the public along with Twiggs, we started at Maltas Court and spread out over the estate to pick and clean the area.