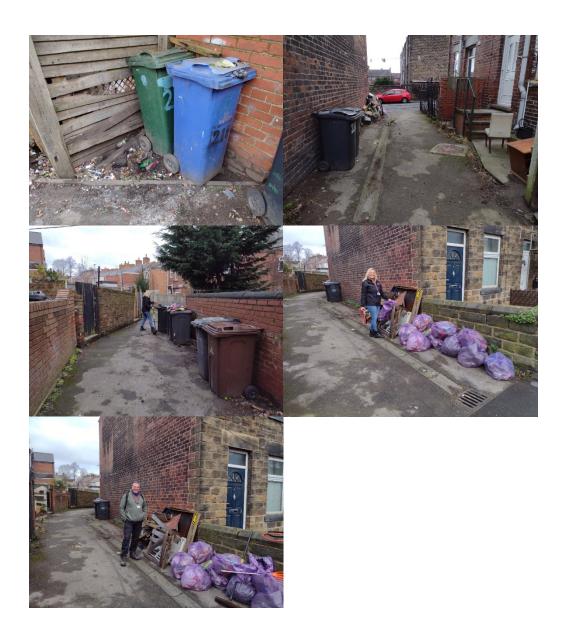

Measbrough Dike The Return Of the pickers, in a street in a town far away we picked Osborne Street Victor, Ivy Seth, and Sunderland Terrace all in all about twenty bags of litter waste and other fly tipping collected and reported, myself Lisa and Mark, working in partnership with Dan and Leanne from Twiggs.

Langdale and Pontefract Road incorporating Avon Street, was the March Follow up from above we collected a dozen bags mixed recycling and a clean-up of the vegetation, we identified that Twiggs could engage with BFC to support litter picks after match days.

March 11<sup>th</sup> 2024 Litter Pick around Central and Oakwell started at Bala Street, and branched out no volunteers except me and Lisa, Twiggs did an amazing job we collected about 40 bag's Ward alliance and residents were notified a week in advance unfortunately there was no volunteers in attendance.