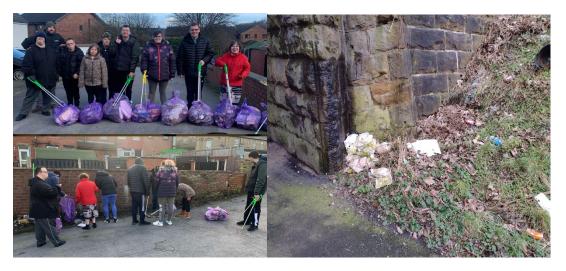

March 11<sup>th</sup> 2024 Litter Pick around Central and Oakwell started at Bala Street, and branched out no volunteers except me and Lisa, Twiggs did an amazing job we collected about 40 bag's Ward alliance and residents were notified a week in advance unfortunately there was no volunteers in attendance.

March 14<sup>th</sup> litter pick Monkspring and Worsborough Clean and Green volunteers 47 bags of litter picked by 14 volunteers from Berneslei Homes, Barnsley Council and members of the public along with Twiggs, we started at Maltas Court and spread out over the estate to pick and clean the area.