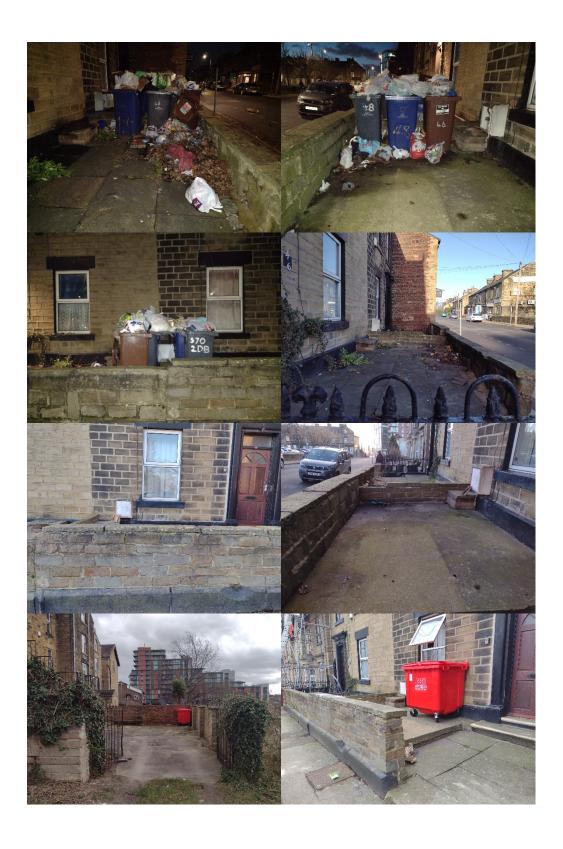

Reported fly tipping for Q4 2024 January February March, side waste/ bin bags excluded to give an accurate picture and type of waste tipped in central ward. I have also printed off the fly tipping hot spots by street and ward. I have done the same with the side waste/bin bags hotspots and amounts. Total amount of side waste for Q4 is 98 black bin bags presented at collection points on bin day but not removed by operators. I have not been able to drill down which was recycling, these are plastic bottles which should be in clear bags not black. In relation to cardboard, which is also classed as side waste, I can report that operators will not put large cardboard boxes like tv boxes in the compactors, neither will they take household black bin bags left out as overspill which is classed as side waste and not fly tipping. The long-term plan is to identify which property is missing their bins, this includes removal of contaminated bins which I report to neighbourhood services monthly on a spread sheet, with photos of the bins and exact location. The hot spots for Side waste gives me an advantage in doing so.