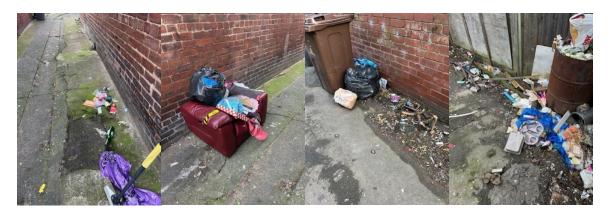

# Good News Stories: How Communities Tackle Fly Tipping and Littering

Fly tipping and littering are serious environmental issues that affect many neighbourhoods and public spaces. However, some communities have taken action to clean up their areas and prevent further dumping of waste. Here are some inspiring examples of how people have made a positive difference in their surroundings.

Reported fly tipping for Q4 2024 January February March, side waste/ bin bags excluded to give an accurate picture and type of waste tipped in central ward. I have also printed off the fly tipping hot spots by street and ward. I have done the same with the side waste/bin bags hotspots and amounts. Total amount of side waste for Q4 is 98 black bin bags presented at collection points on bin day but not removed by operators. I have not been able to drill down which was recycling, these are plastic bottles which should be in clear bags not black. In relation to cardboard, which is also classed as side waste, I can report that operators will not put large cardboard boxes like tv boxes in the compactors, neither will they take household black bin bags left out as overspill which is classed as side waste and not fly tipping. The long-term plan is to identify which property is missing their bins, this includes removal of contaminated bins which I report to neighbourhood services monthly on a spread sheet, with photos of the bins and exact location. The hot spots for Side waste gives me an advantage in doing so.