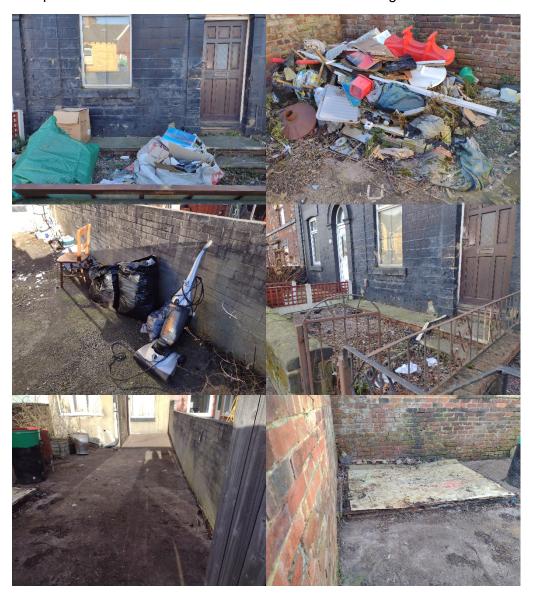

Reported fly tipping for Q4 2024 January February March, side waste/ bin bags excluded to give an accurate picture and type of waste tipped in central ward. I have also printed off the fly tipping hot spots by street and ward. I have done the same with the side waste/bin bags hotspots and amounts. Total amount of side waste for Q4 is 98 black bin bags presented at collection points on bin day but not removed by operators. I have not been able to drill down which was recycling, these are plastic bottles which should be in clear bags not black. In relation to cardboard, which is also classed as side waste, I can report that operators will not put large cardboard boxes like tv boxes in the compactors, neither will they take household black bin bags left out as overspill which is classed as side waste and not fly tipping. The long-term plan is to identify which property is missing their bins, this includes removal of contaminated bins which I report to neighbourhood services monthly on a spread sheet, with photos of the bins and exact location. The hot spots for Side waste gives me an advantage in doing so.