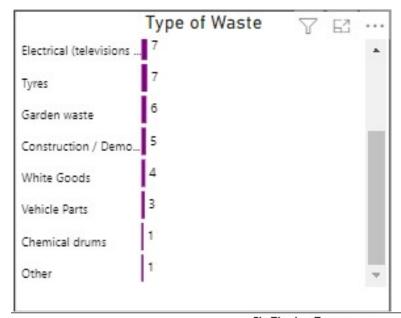

Reported fly tipping for Q4 2024 January February March, side waste/ bin bags excluded to give an accurate picture and type of waste tipped in central ward. I have also printed off the fly tipping hot spots by street and ward. I have done the same with the side waste/bin bags hotspots and amounts. Total amount of side waste for Q4 is 98 black bin bags presented at collection points on bin day but not removed by operators. I have not been able to drill down which was recycling, these are plastic bottles which should be in clear bags not black. In relation to cardboard, which is also classed as side waste, I can report that operators will not put large cardboard boxes like tv boxes in the compactors, neither will they take household black bin bags left out as overspill which is classed as side waste and not fly tipping. The long-term plan is to identify which property is missing their bins, this includes removal of contaminated bins which I report to neighbourhood services monthly on a spread sheet, with photos of the bins and exact location. The hot spots for Side waste gives me an advantage in doing so.