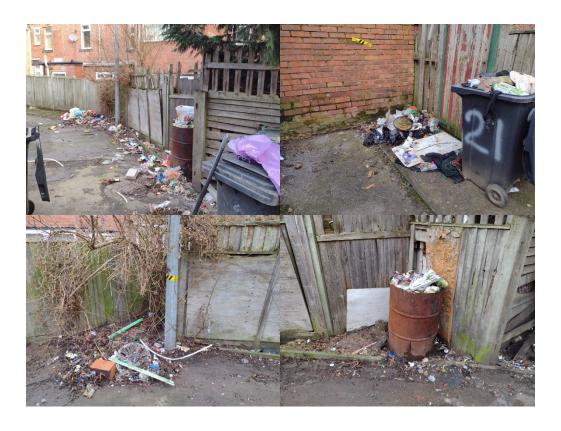

# Good News Stories: How Communities Tackle Fly Tipping and Littering

Fly tipping and littering are serious environmental issues that affect many neighbourhoods and public spaces. However, some communities have taken action to clean up their areas and prevent further dumping of waste. Here are some inspiring examples of how people have made a positive difference in their surroundings.

Reported fly tipping for Q4 2024 January February March, side waste/ bin bags excluded to give an accurate picture and type of waste tipped in central ward. I have also printed off the fly tipping hot spots by street and ward. I have done the same with the side waste/bin bags hotspots and amounts. Total amount of side waste for Q4 is 98 black bin bags presented at collection points on bin day but not removed by operators. I have not been able to drill down which was recycling, these are plastic bottles which should be in clear bags not black. In relation to cardboard, which is also classed as side waste, I can report that operators will not put large cardboard boxes like tv boxes in the compactors, neither will they take household black bin bags left out as overspill which is classed as side waste and not fly tipping. The long-term plan is to identify which property is missing their bins, this includes removal of contaminated bins which I report to neighbourhood services monthly on a spread sheet, with photos of the bins and exact location. The hot spots for Side waste gives me an advantage in doing so.